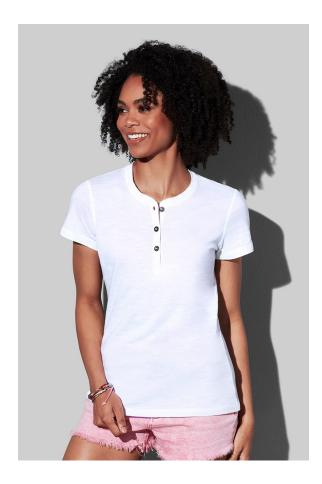

## ST9530 **SHARON HENLEY T-SHIRT**

Crew neck T-shirt with buttons for women

100% ring-spun cotton, slub yarn single jersey

S-XL | 140 g/m<sup>2</sup> | Regular | 24 / carton

- **✓ SLUB YARN FOR A TEXTURISED LOOK**
- **✓ METAL BUTTONS**
- **✔** NO LABEL IN COLLAR, TEAR-AWAY LABEL IN SIDE SEAM