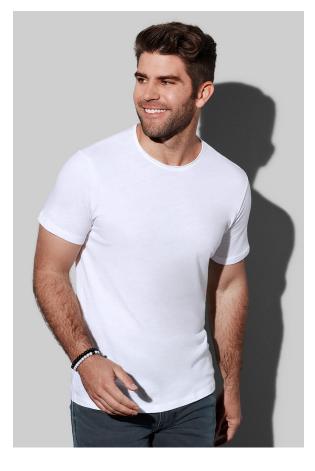

## ST9100 **FINEST COTTON-T**

Crew neck T-shirt for men

100% ring-spun combed cotton single jersey

S-XL | 105 g/m<sup>2</sup> | Regular | 24 / carton

- **✓** FINE, SOFT AND STRETCHY COMBED COTTON
- **✔** ROLLED SELF-FABRIC COLLAR
- **✔** NO LABEL IN COLLAR, TEAR-AWAY LABEL IN SIDE SEAM