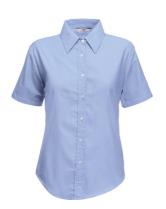

## **OXFORD SHIRT SHORT SLEEVE LADY-FIT**

Ladies - 65-000-0

## **MENS LADIES**

| 1   |   |     |         |     |     |       |
|-----|---|-----|---------|-----|-----|-------|
| - 8 | } | /0% | cotton, | 30% | pol | yeste |

• Shaped side seams and back and bust darts for enhanced comfort and a feminine fit