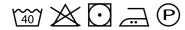

-|---------|-----|-----|-------|
| - 8 | } | /0% | cotton, | 30% | pol | yeste |







• Shaped side seams and back and bust darts for enhanced comfort and a feminine fit

| Sizes | UK<br>Sizes | Half<br>Chest* | Back<br>Length** |
|-------|-------------|----------------|------------------|
| XS    | 8           | 46             | 62               |
| S     | 10          | 48.5           | 63               |
| M     | 12          | 51             | 64               |
| L     | 14          | 53.5           | 65               |
| XL    | 16          | 56             | 66               |
| 2XL   | 18          | 58.5           | 67               |
| 3XL   | 20          | 61             | 68               |
| Tol   | _           | 2              | 1                |

## **Care Instructions**



## **Colourways:**





















www.oeko-tex.com/standard100

<sup>\*</sup>Measure across garment 1cm down from armholes
\*\*Measure from the neckline seam at the centre back to bottom edge of garment