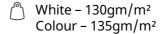

## **Colourways:**

www.oeko-tex.com/standard100

<sup>\*</sup>Measure across garment 1cm down from armholes
\*\*Measure from the neckline seam at the centre back to bottom edge of garment