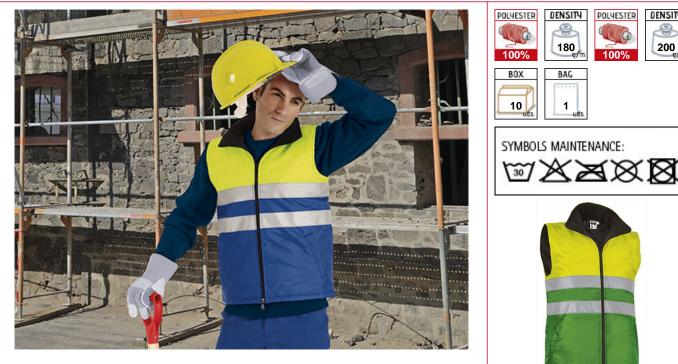

## vest **HIGHWAY**

Outside waterproof fabric with polyurethane coating. Padded inside with lining 200 grs/m2. Sewn retroreflective bands around the body. Central closure with double zip. Inside fleece neckband (more confortable). 2 lower pockets. Inside zip pocket. 10 units per box: 1 size, 1 color. Individual bag.

Approximate dimensions per size (cm.)

VALENTO

|       | adulto |      |      |      |      | grande |
|-------|--------|------|------|------|------|--------|
|       | s      | Μ    | L    | XL   | XXL  | 3XL    |
| largo | 66.5   | 69.5 | 72.5 | 75.5 | 78.5 | 81.5   |
| ancho | 56     | 59   | 62   | 65   | 68   | 71     |